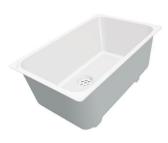

Stainless steel plate rack

Stainless steel plate rack 8100 201

**White bowl** 8153 100

Graters kit with ring-holder and food collection tray

8159 101

\* only in combination with the accessory 8644 101

Stainless steel perforated tray