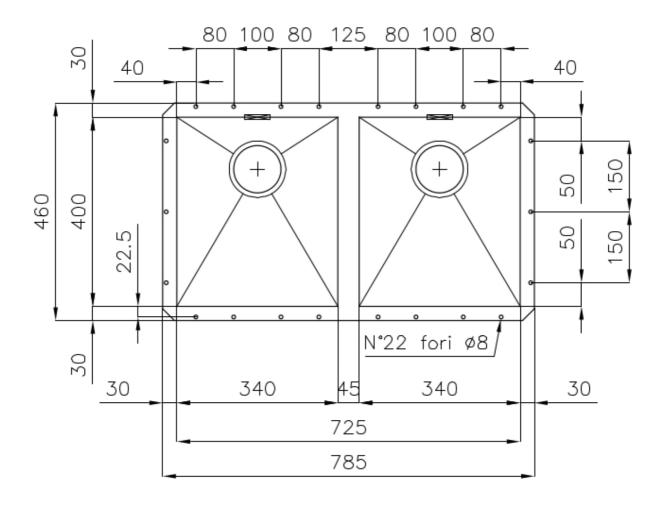

### **DETAILS**

| Edge/Installation Type | Undermount                                                      |
|------------------------|-----------------------------------------------------------------|
| Finish                 | Foster brushed                                                  |
| Material               | AISI 304 stainless steel                                        |
| Texture                | Brushed in line                                                 |
| Base                   | 80 cm                                                           |
| Dimensions             | 785x460 mm                                                      |
| Standard fittings      | Fixing hooks, gasket, drain, overflow and siphon, boxed packing |
| Mixer holes            | No standard holes                                               |
| Built-in hole          | 725x400 mm                                                      |
|                        |                                                                 |

| Drainer                    | No                                                                                                                                                                                                                                                               |
|----------------------------|------------------------------------------------------------------------------------------------------------------------------------------------------------------------------------------------------------------------------------------------------------------|
| Width                      | 78 cm                                                                                                                                                                                                                                                            |
| Bowl dimension             | 340x400mm                                                                                                                                                                                                                                                        |
| Number of bowls            | 2 bowls                                                                                                                                                                                                                                                          |
| Waste fitting              | 3,5" drain                                                                                                                                                                                                                                                       |
| FEATURES                   |                                                                                                                                                                                                                                                                  |
| Diamond-shape bottom       | The draining of water is an important feature in a sink, and it's always taken good care of in Foster products. In the bent-welded sinks, which would have a flat bottom, the proper draining is guaranteed by the elegant beveling, which helps the water flow. |
| High thickness             | 1mm thick steel. A significant thickness, which guarantees the maximum sturdiness and durability.                                                                                                                                                                |
| Basket 3,5" waste fitting  | The drain is equipped with a large 3.5" drain, with the practical basket cap that prevents the discharge of solid parts.                                                                                                                                         |
| Squared bowls - 0/9 radius | The square bowls of Foster have perfectly squared vertical edges, while those on the bottom have a small radius of 9 mm that facilitates cleaning operations.                                                                                                    |
| Perimetral overflow        | The overflow is always a security on the Foster sinks that prevents the overflow of water in case of oversights. The perimeter drain solution improves aesthetics thanks to its square and essential shape.                                                      |
| Deep bowls                 | This bowls reach an important depth, over 20 cm, thanks to the advanced production technology, that can be offer great capiency and practicity in all the washing operations.                                                                                    |

### **TECHNICAL DATA**