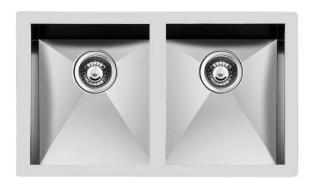

## Sink Quadra

Kitchen Sinks Code: 1208 850

### **DETAILS**

| Edge/Installation Type | Undermount                                                      |
|------------------------|-----------------------------------------------------------------|
| Finish                 | Foster brushed                                                  |
| Material               | AISI 304 stainless steel                                        |
| Texture                | Brushed in line                                                 |
| Base                   | 80 cm                                                           |
| Dimensions             | 785x460 mm                                                      |
| Standard fittings      | Fixing hooks, gasket, drain, overflow and siphon, boxed packing |
| Mixer holes            | No standard holes                                               |
| Built-in hole          | 725x400 mm                                                      |
|                        |                                                                 |

| Drainer                    | No                                                                                                                                                                                                                                                               |
|----------------------------|------------------------------------------------------------------------------------------------------------------------------------------------------------------------------------------------------------------------------------------------------------------|
| Width                      | 78 cm                                                                                                                                                                                                                                                            |
| Bowl dimension             | 340x400mm                                                                                                                                                                                                                                                        |
| Number of bowls            | 2 bowls                                                                                                                                                                                                                                                          |
| Waste fitting              | 3,5" drain                                                                                                                                                                                                                                                       |
| FEATURES                   |                                                                                                                                                                                                                                                                  |
| Diamond-shape bottom       | The draining of water is an important feature in a sink, and it's always taken good care of in Foster products. In the bent-welded sinks, which would have a flat bottom, the proper draining is guaranteed by the elegant beveling, which helps the water flow. |
| High thickness             | 1mm thick steel. A significant thickness, which guarantees the maximum sturdiness and durability.                                                                                                                                                                |
| Basket 3,5" waste fitting  | The drain is equipped with a large 3.5" drain, with the practical basket cap that prevents the discharge of solid parts.                                                                                                                                         |
| Squared bowls - 0/9 radius | The square bowls of Foster have perfectly squared vertical edges, while those on the bottom have a small radius of 9 mm that facilitates cleaning operations.                                                                                                    |
| Perimetral overflow        | The overflow is always a security on the Foster sinks that prevents the overflow of water in case of oversights. The perimeter drain solution improves aesthetics thanks to its square and essential shape.                                                      |
| Deep bowls                 | This bowls reach an important depth, over 20 cm, thanks to the advanced production technology, that can be offer great capiency and practicity in all the washing operations.                                                                                    |