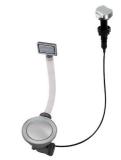

|



### **TECHNICAL DATA**





# Foster ==

### **OPTIONAL ACCESSORIES**



Glass chopping board 8631 300



HPDE Chopping board 8657 001



HPDE Twin chopping board 8644 101



Stainless steel basket 8611 000



8100 303 \* only in combination with the accessory 8644 101

Stainless steel plate rack



Stainless steel plate rack 8100 201



**White bowl** 8153 100



Graters kit with ring-holder and food collection tray

8159 101

\* only in combination with the accessory 8644 101



Stainless steel perforated tray

8151 000

\* only in combination with the accessory 8644 101



### **RECOMMENDED PAIRINGS**



**Mixer Tap Twix Plus** 8427 020

### **OPTIONAL AUTOMATIC WASTE FITTINGS**



Automatic waste fitting 8407 113



Space automatic waste fitting 8407 108



Space automatic waste fitting 8407 109



Space Light automatic waste fitting 8407 117



Space Milano automatic waste fitting 8407 115



Space Push automatic waste fitting 8407 116