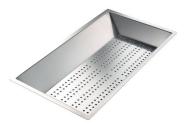

|
| Deep bowls                 | This bowls reach an important depth, over 20 cm, thanks to the advanced production technology, that can be offer great capiency and practicity in all the washing operations.                                                                                    |



### **TECHNICAL DATA**





# Foster ==

### **OPTIONAL ACCESSORIES**



Glass chopping board 8631 300



HPDE Chopping board 8657 001



HPDE Twin chopping board 8644 101



Stainless steel basket 8611 000



8100 303 \* only in combination with the accessory 8644 101

Stainless steel plate rack



Stainless steel plate rack 8100 201



**White bowl** 8153 100



Graters kit with ring-holder and food collection tray

8159 101

\* only in combination with the accessory 8644 101



Stainless steel perforated tray

8151 000

\* only in combination with the accessory 8644 101



### **RECOMMENDED PAIRINGS**



**Mixer Tap Twix Plus** 8427 020

### **OPTIONAL AUTOMATIC WASTE FITTINGS**



Automatic waste fitting 8407 113



Space automatic waste fitting 8407 108



Space automatic waste fitting 8407 109



Space Light automatic waste fitting 8407 117



Space Milano automatic waste fitting 8407 115



Space Push automatic waste fitting 8407 116