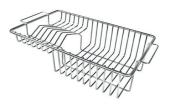

Stainless steel plate rack

Stainless steel plate rack 8100 201

**White bowl** 8153 100

Graters kit with ring-holder and food collection tray

8159 101

\* only in combination with the accessory 8644 101

Stainless steel perforated tray