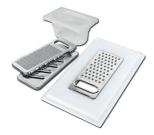

Stainless steel plate rack

Stainless steel plate rack 8100 201

**White bowl** 8153 100

Graters kit with ring-holder and food collection tray

8159 101

\* only in combination with the accessory 8644 101

Stainless steel perforated tray